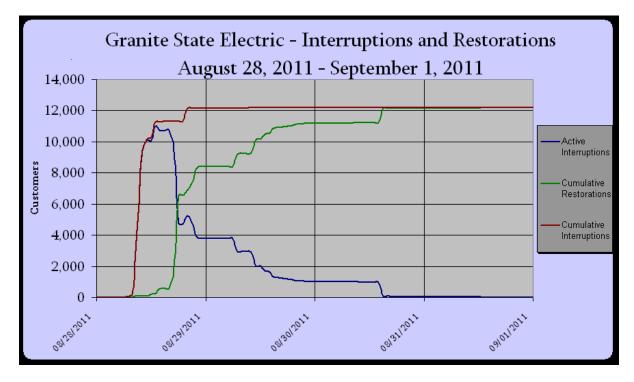

### Granite State Electric Company d/b/a National Grid Annual Storm Fund Report Tropical Storm Irene – August 28, 2011

The Company is providing the following description of the August 28, 2011 Tropical Storm Irene storm event as Attachment 5 to its Annual Storm Fund Report for calendar year 2011 activity. Per the operational reporting requirements found in § 5 of Exhibit GSE-7 of the Company's Rate Plan Settlement in Docket No. DG 06-107, this Attachment will: (1) provide a description of the storm and (2) provide a summary of the extent of the damage to the distribution system, including the number of outages and length of outages.