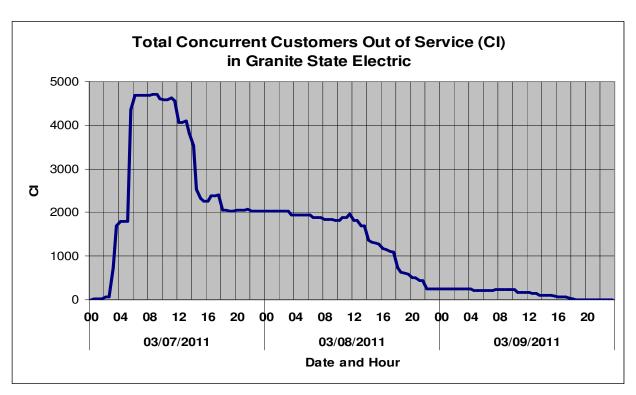

The following chart shows the number of customers without power by date and hour.

Figure 3 March 7, 2011 Ice Storm Customers Without Power

After the storm, the Company reviewed the interruption data stored in the Interruption and Disturbance System. The Company determined that the March 7, 2011 ice storm qualified as a major storm based on the criteria established in the Company's Storm Contingency Fund as approved by the New Hampshire Public Utilities Commission.

| Date       | Troubles | Customers<br>Interrupted | Customer<br>Minutes<br>Interrupted | Major Storm<br>Qualification |
|------------|----------|--------------------------|------------------------------------|------------------------------|
| 03/07/2011 | 48       | 5,303                    | 6,057,456                          | >45 Events                   |
| 03/08/2011 | 20       | 403                      | 112,168                            |                              |
| 03/09/2011 | 15       | 81                       | 23,779                             |                              |