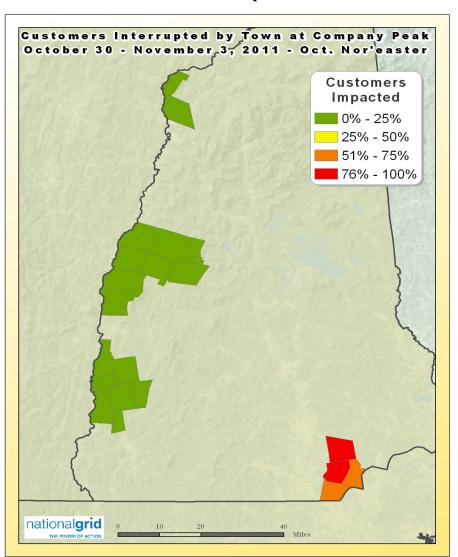

the amount of snowfall forecasted was relatively unchanged.

Snow accumulations across New Hampshire were generally up to a foot of snow, with many higher elevation locations across southern New Hampshire picking up over 20 inches of snowfall. The highest total reported snowfall in New Hampshire was 31 inches in Jaffrey. By Sunday morning, October 30th, snow tapered off across much of southern New England.

Granite State Electric Company d/b/a National Grid Annual Storm Fund Report Docket No. DG 06-107 Attachment 6 Page 2 of 4

#### 2. <u>Summary of the Extent of the Storm Damage</u>

Due to the severe snow, wind and downed trees, a number of the Company's customers were without power from Sunday, October 30, 2011 until Thursday, November 3, 2011. See Exhibit 1 for peak outages by Town.





At the peak on October 30, 2011, approximately 13,300 customers were interrupted. In response to these peak outages, crews for New Hampshire were comprised of eight internal distribution line crews and a peak of 17 contractor crews. Eight of the 17 contractor crews were mobilized by the morning of October 31st, five additional

contractor crews arrived by the morning of November 1st, with the remaining four contractor crews in New Hampshire by the afternoon of November 1st. For tree crews, the Company mobilized a peak of 31 contractor tree crews. On October 30th, four tree crews were working in New Hampshire. By the morning of October 31st, the total number of tree crews had increased to 29, and by the morning of November 1st, the total number of tree crews had increased to 31. In addi