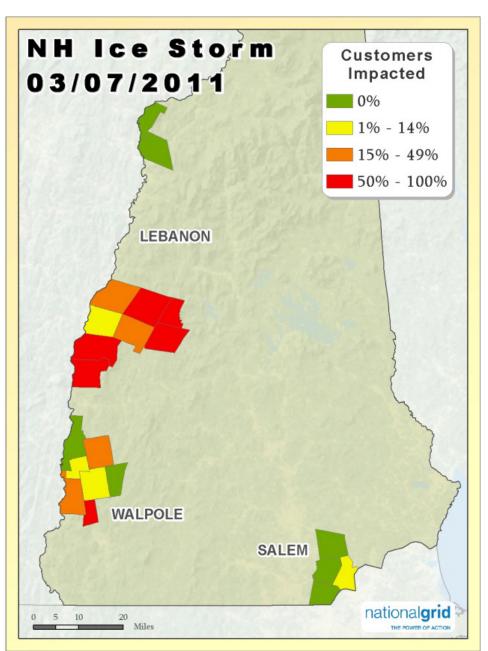

## Figure 1 March 7, 2011 Ice Storm Storm Damage

Granite State Electric Company d/b/a National Grid Annual Storm Fund Report Docket No. DG 06-107 Attachment 4 Page 3 of 5

Figure 2 March 7, 2011 Ice Storm Customers Impacted

### 1. <u>Description of the Storm</u>

The March 7, 2011 ice storm affected the communities of Lebanon, Hanover, Canaan, Plainfield, and Enfield. It affected approximately 5,300 customers during the first day and caused interruptions in 14 of 21 communities served by the Company. Despite the damage and large number of customer interruptions, the Company led a successful storm restoration effort, which succeeded in restoring electric service to its customers by March 9, 2011.

During the first day of the ice storm, there were approximately 5,300 customers out. The heavy rain had creating icing in the higher elevation areas in the Lebanon Service area such as Hardy Hill, Lebanon; Etna Road, Hanover; the Methodist Hill area in Plainfield; South Street, Canaan; and East Hill, Enfield. The icing created a significant amount of trees down and accretion (the accumulation of ice) was observed at over  $\frac{1}{2}$ ". There was minimal pole damage; however, pole-top equipment damage was prevalent including damage to crossarms and wires.