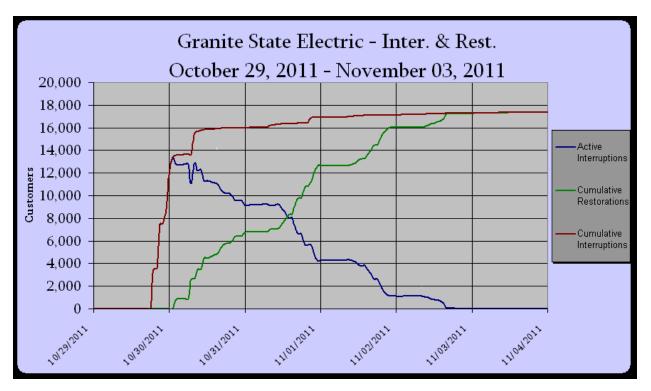

four tree crews were working in New Hampshire. By the morning of October 31st, the total number of tree crews had increased to 29, and by the morning of November 1st, the total number of tree crews had increased to 31. In addition to utilizing Company employees, the Company mobilized a total of 13 damage assessment personnel and 12 wires down personnel.

Ninety percent (90%) of those peak customers were restored by November 1st, at approximately 8 p.m. All remaining customers were restored by late in the day on November 3rd. A total of approximately 16,900 of the Company's customers were impacted at different times over the course of the October snow storm, as shown on Figure 2, which reflects the cumulative interruptions and restorations experienced by customers throughout the event.





In all, the Company experienced 221events, with approximately 16,900 total customers interrupted during the October 29, 2011 snow storm. See Exhibit 1, attached to this document, which is a table that details the event log for the storm and observed damage to the Company's distribution system by feeder.

Granite State Electric Company d/b/a National Grid Annual Storm Fund Report Docket No. DG 06-107 Attachment 6 Page 4 of 4

After the storm, the Company reviewed the interruption data stored in the Interruption and Disturbance System. The Company determined that the October 29, 2011 snow storm qualified as a major storm based on the criteria established in the Company's Storm Contingency Fund as approved by the New Hampshire Public Utilities Commission.

| Date       | Troubles<br>(Events