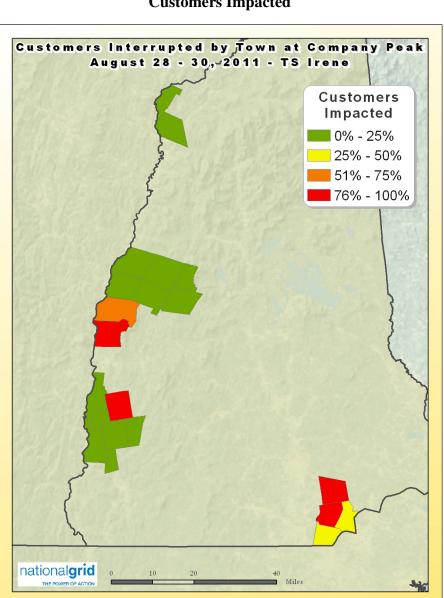

### Granite State Electric Company d/b/a National Grid Annual Storm Fund Report Tropical Storm Irene – August 28, 2011

The Company is providing the following description of the August 28, 2011 Tropical Storm Irene storm event as Attachment 5 to its Annual Storm Fund Report for calendar year 2011 activity. Per the operational reporting requirements found in § 5 of Exhibit GSE-7 of the Company's Rate Plan Settlement in Docket No. DG 06-107, this Attachment will: (1) provide a description of the storm and (2) provide a summary of the extent of the damage to the distribution system, including the number of outages and length of outages.