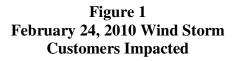

### 1. <u>Description of the Storm</u>

.

The February wind storm was a large storm that impacted multiple states. In New Hampshire, it affected approximately 11,319 customers, causing interruptions in 17 of the 21 New Hampshire communities served by the Company. Despite the damage and large number of customer interruptions, National Grid led a successful storm restoration effort, which succeeded in restoring its New Hampshire customers by March 1, 2010.

Overnight (Thursday, Feb. 25<sup>th</sup> into Friday, Feb. 26<sup>th</sup>) hurricane force winds interrupted service to over 100,000 customers in Massachusetts and New Hampshire. The winds combined with torrential rains and snow toppled hundreds of trees, bringing down utility poles and power lines. In New Hampshire the outages were concentrated in the communities of Salem, Pelham and Lebanon, however, the storm impacted customers in 17 of the 21 New Hampshire communities serviced by National Grid.

In all, National Grid experienced 219 events, with 11,319 customers interrupted in the New Hampshire service territory during the February 25 - 28, 2010 storm. Exhibit 1, attached to this document, is a table that details the observed damage to the Company's distribution system by circuit number.