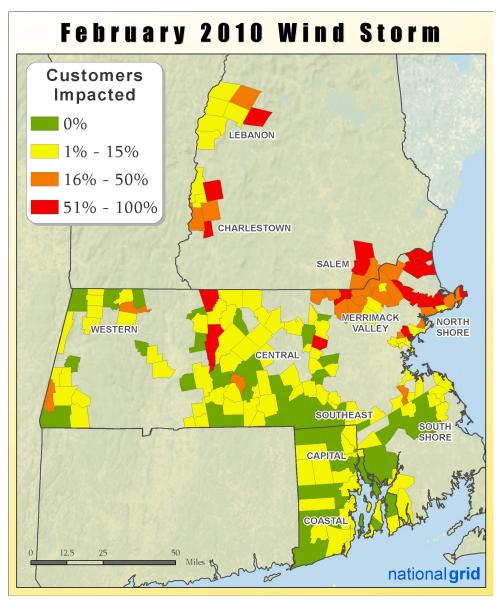

The following chart shows the number of customers without power by date and hour.

Analysis and Reporting reviewed the interruption data stored in the Interruption and Disturbance System (IDS) after the storm. It was determined that both February 25<sup>th</sup> and 26<sup>th</sup> qualified as major storm days based on the criteria established by the New Hampshire Public Utilities Commission.

| Date       | Events | Customers<br>Interrupted | Customer Minutes<br>Interrupted | Major Storm<br>Qualification |  |
|------------|--------|--------------------------|---------------------------------|------------------------------|--|
| 02/25/2010 | 54     | 8,444                    | 12,000,398                      | >45 Events & > 15%           |  |
| 02/26/2010 | 129    | 2,592                    | 2,147,613                       | >45 Events                   |  |
| 02/27/2010 | 24     | 224                      | 60,246                          |                              |  |
| 02/28/2010 | 12     | 59                       | 13,842                          |                              |  |